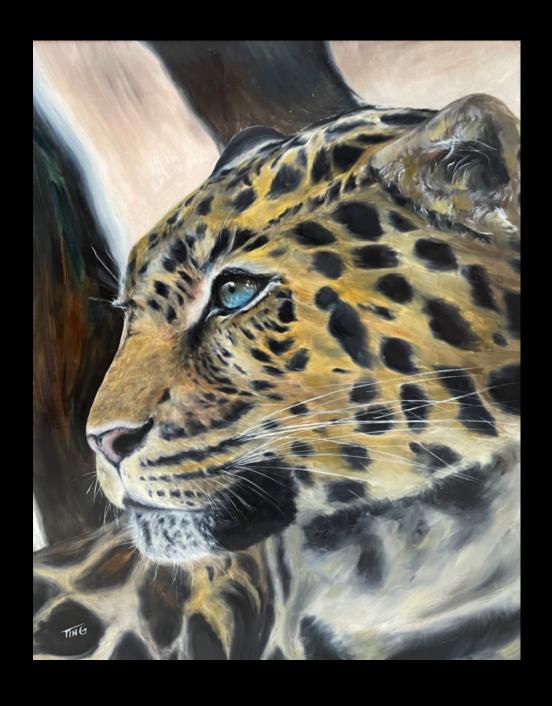

### **Honorable Mention**

Leftovers
Tyler Henson
Photography
18" x 24"
\$150

Lemon Glow
Sarah Clayton Davis
Oil
15" x 30"
NFS

Leopard Portrait
Tingting Hu
Oil on panel
18" x 24"
NFS

Love of Baseball
Stephanie Gustavson
Watercolor
7.5" x 11.0"
\$250