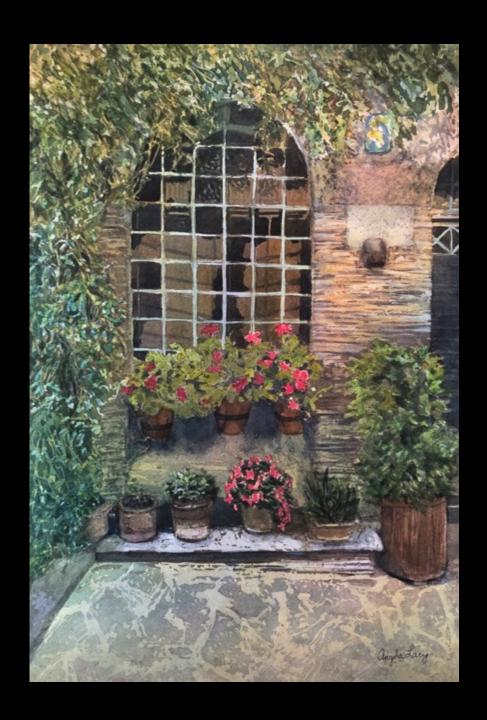

### **Third Prize**

**Honorable Mention** Isolated Shadow Philip Friedman Acrylic 36" x 36" \$3,000

Angela Lacy
Watercolor
20.5" x 14.0"
\$700