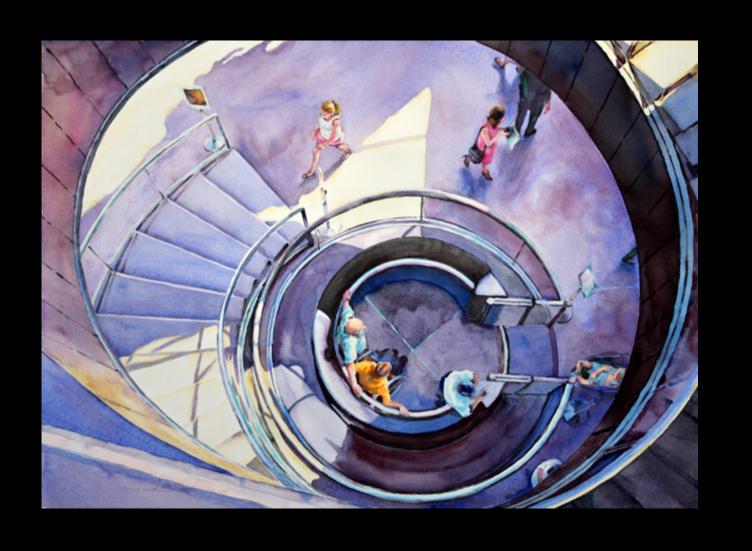

#### **Honorable Mention**

Spiral Swirl Staircase (Entrance to the Louvre, Paris) Sally Davies Watercolor 28" x 21" \$1,800

Spring Dreams
Cathy McDermott
Watercolor
11"x 14"
\$500