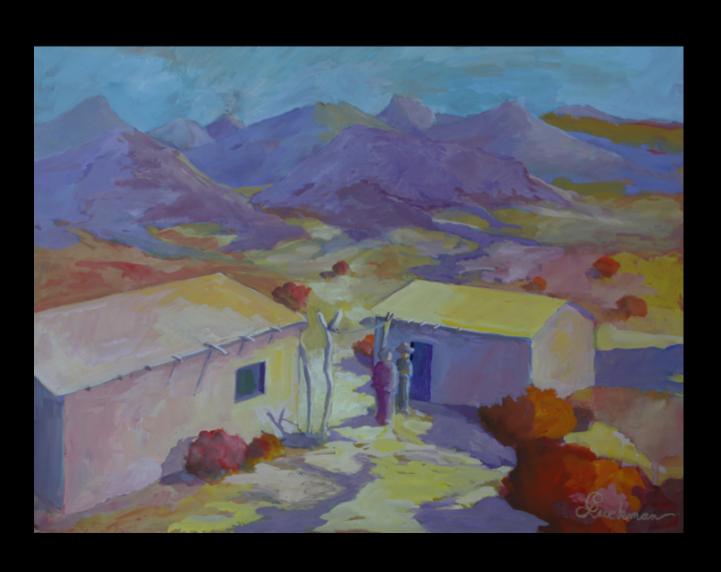

# Atacama Desert, Chile Chris Luckman Gouache 16" x 20" \$350

Baby Iguana
Barbara Hughes Meima
Patinated Terra-Cotta
L: 10"x W:7"x H: 5"
NFS

Bathing Beauties
John Weber
Oil
16" x 20"
\$950

Batter Up
Stephanie Gustavson
Watercolor
15" x 22"
\$500