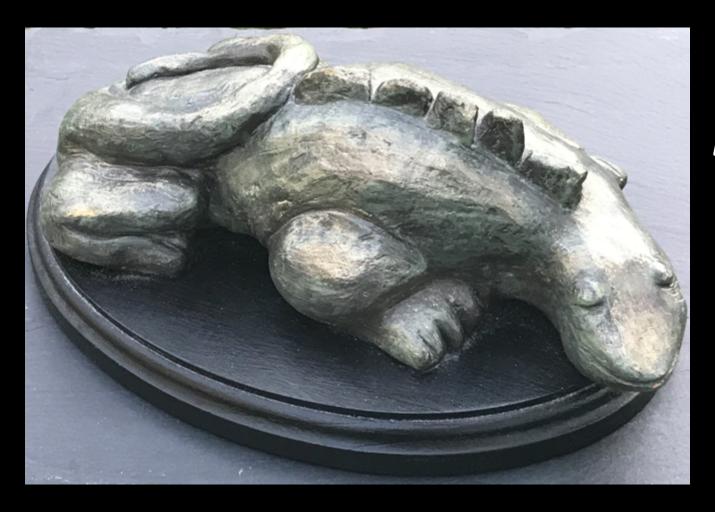

# Atacama Desert, Chile Chris Luckman Gouache 16" x 20" \$350

Baby Iguana
Barbara Hughes Meima
Patinated Terra-Cotta
L: 10"x W:7"x H: 5"
NFS

Bathing Beauties
John Weber
Oil
16" x 20"
\$950

Batter Up
Stephanie Gustavson
Watercolor
15" x 22"
\$500