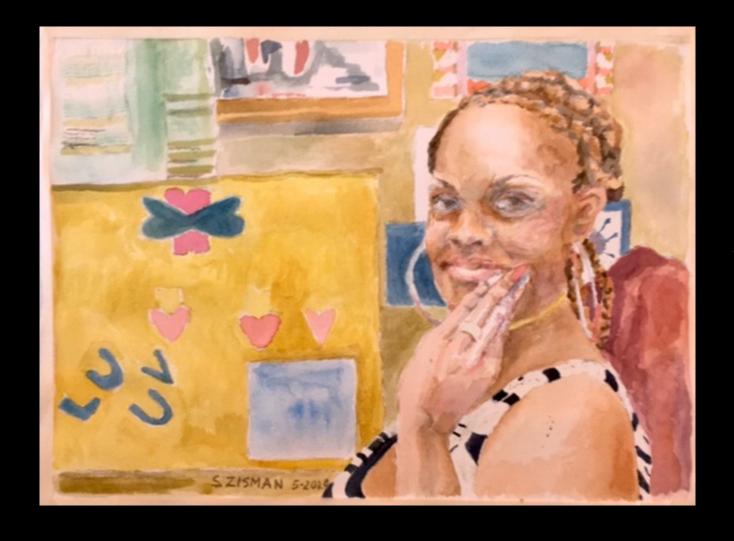

#### **Second Prize**

Physicians of Color Healing America Lily Kak Watercolor 30" x 22" NFS

Portrait of Nicole
Sandra Zisman
Watercolor
20" x 17"
NFS

Porvoo, Finland
Chris Luckman
Gouache
16" x 20"
\$350