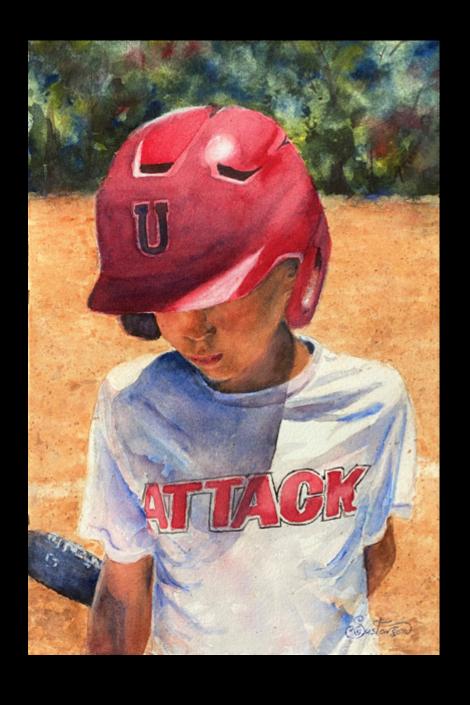

# Atacama Desert, Chile Chris Luckman Gouache 16" x 20" \$350

Baby Iguana
Barbara Hughes Meima
Patinated Terra-Cotta
L: 10"x W:7"x H: 5"
NFS

Bathing Beauties
John Weber
Oil
16" x 20"
\$950

Batter Up
Stephanie Gustavson
Watercolor
15" x 22"
\$500