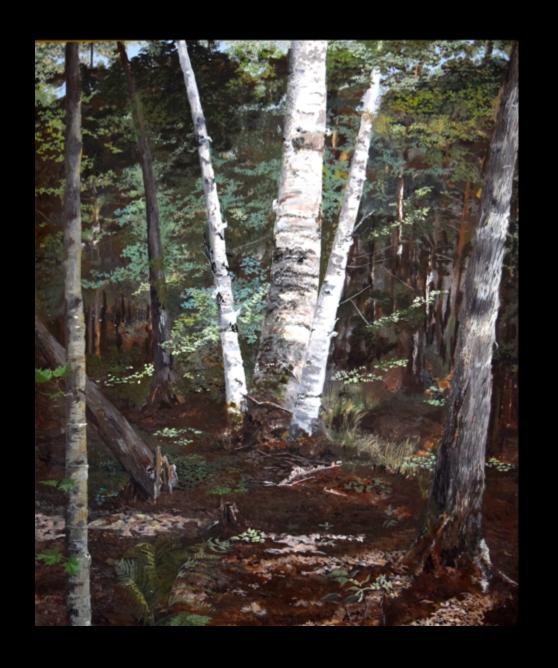

Birch Trees, Quebec
David Allen
Oil
36" x 43"
NFS

**Honorable Mention** Blue, White and Pink Diane Weiner Oil on Linen 24" x 26" \$1,750

Burano
John MacArthur
Acrylic
14 " x 18"
\$250