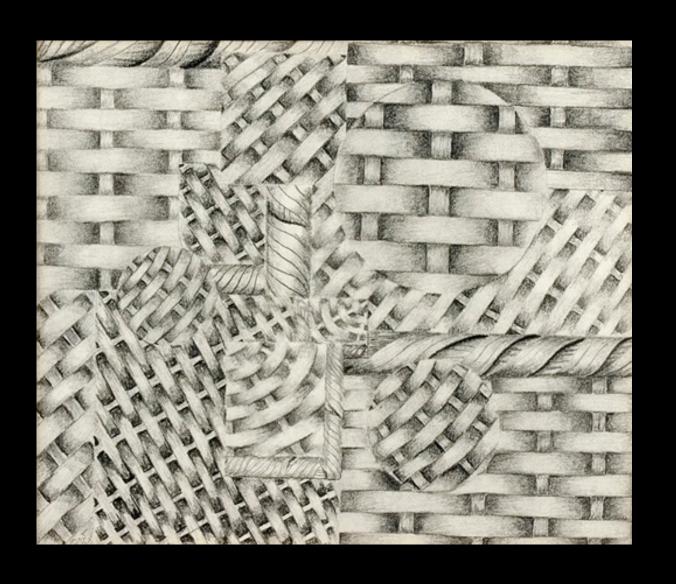

#### **Second Prize**

Straw Weaving
Karma Massoud
Charcoal
10.0" x 8.5"
NFS

Sunset in Provence
Simin parvaz
Photography
16" x 20"
\$180

Tapestry
Susan Sinclair Galego
Oil
24" x 18"
\$800

Teddy Bear Cactus
Robert LeMar
Oil
16" x 20"
\$765