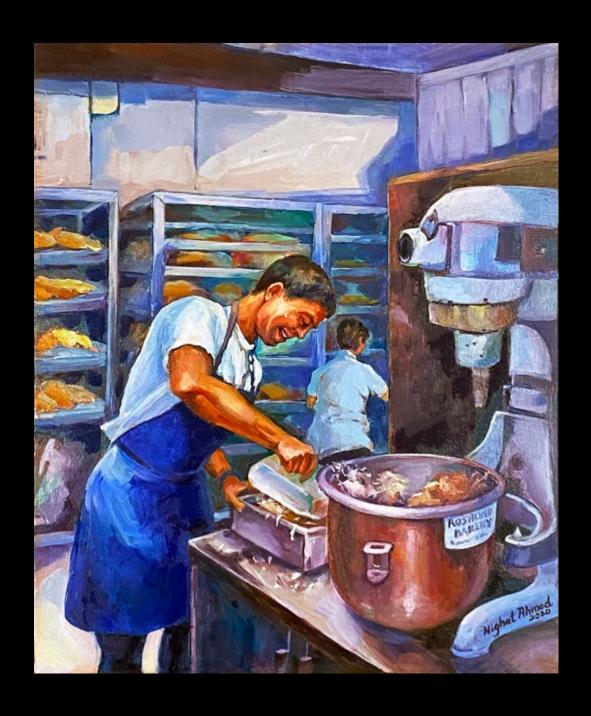

# Manhattan Morning Stacy Yochum Oil

8" x 10" \$220

Matt's Bakery
Nighat Ahmed
Oil
20" x 24"
NFS