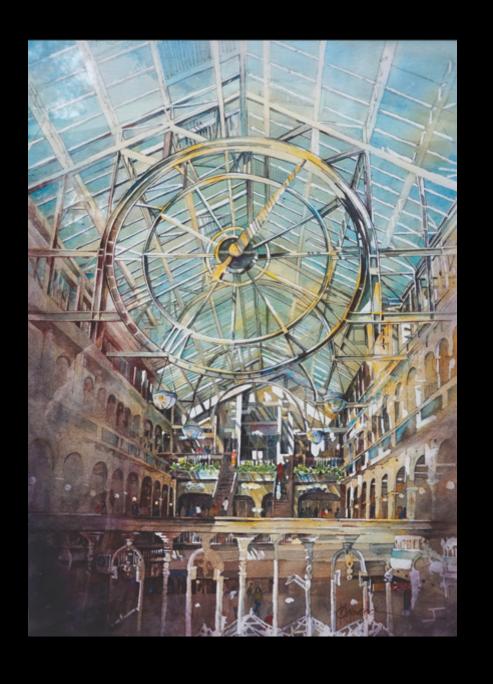

#### **First Prize**

St.Stephen's Green Shopping Centre in Dublin Cecile Kirkpatrick

Watercolor 24" x 29" \$765 SOLD