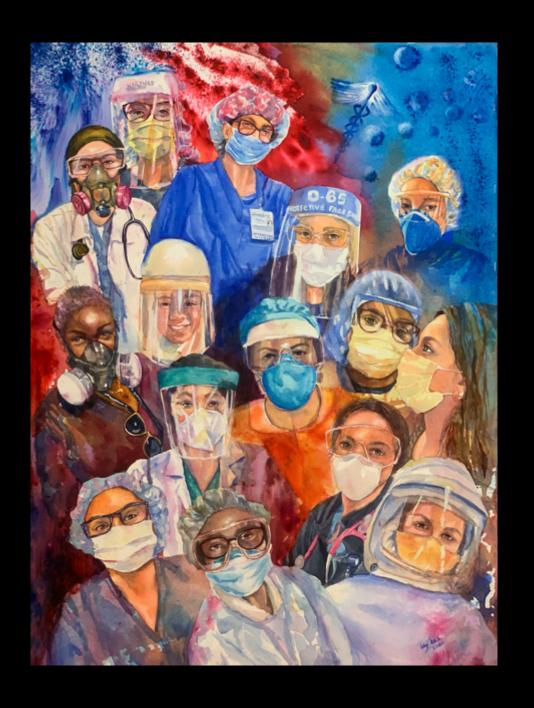

#### **Second Prize**

Physicians of Color Healing America Lily Kak Watercolor 30" x 22" NFS

Portrait of Nicole
Sandra Zisman
Watercolor
20" x 17"
NFS

Porvoo, Finland
Chris Luckman
Gouache
16" x 20"
\$350