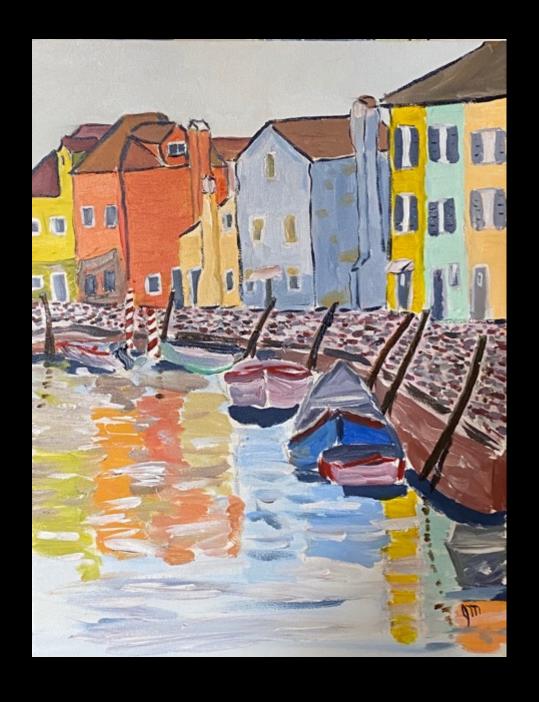

Birch Trees, Quebec
David Allen
Oil
36" x 43"
NFS

**Honorable Mention** Blue, White and Pink Diane Weiner Oil on Linen 24" x 26" \$1,750

Burano
John MacArthur
Acrylic
14 " x 18"
\$250