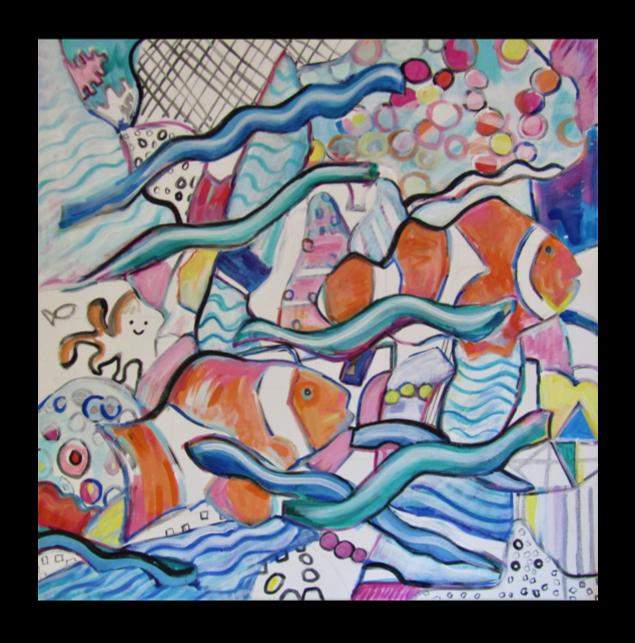

### **Honorable Mention**

Chaotically Tranquil
Bill Johnson
Mixed Media
24" x 36"
\$650

Charming Entry
Angela Lacy
Watercolor
21" x 14"
\$700

Clown Fish
Teresa Sites
Acrylic on Canvas
24" x 24"
\$1,500

Covid On My Walk
Joanne Lamm
Pastel
4" x 4"
\$120