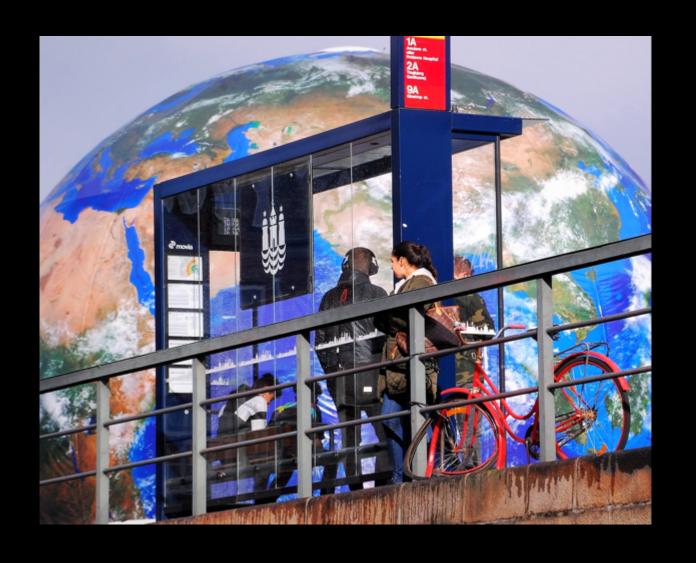

#### **Second Prize**

Next Stop, Planet Earth
Michael Kuchinsky
Photography
14" x 18"
\$100

Nostalgic
Ann Rossilli
Oil
12" x 12"
\$250