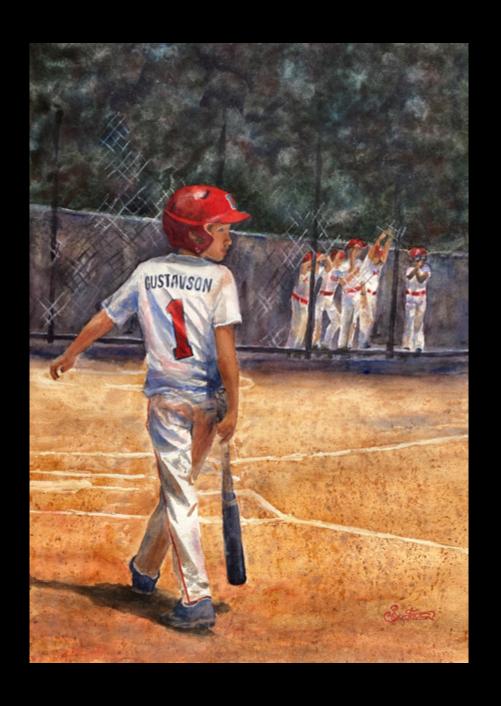

# Atacama Desert, Chile Chris Luckman Gouache 16" x 20" \$350

Baby Iguana
Barbara Hughes Meima
Patinated Terra-Cotta
L: 10"x W:7"x H: 5"
NFS

Bathing Beauties
John Weber
Oil
16" x 20"
\$950

Batter Up
Stephanie Gustavson
Watercolor
15" x 22"
\$500