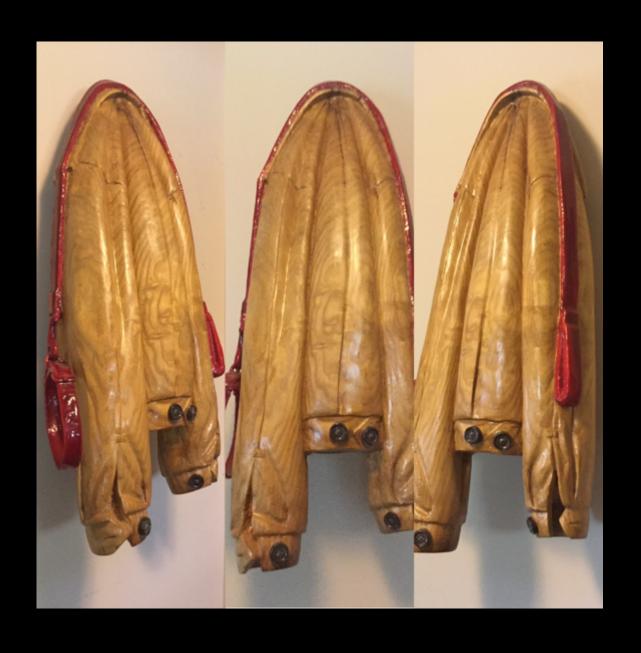

#### **First Prize**

Last Walk
Sandra Franklin Ehlers
Wood carving, resin
24" x 10" x 6"
NFS