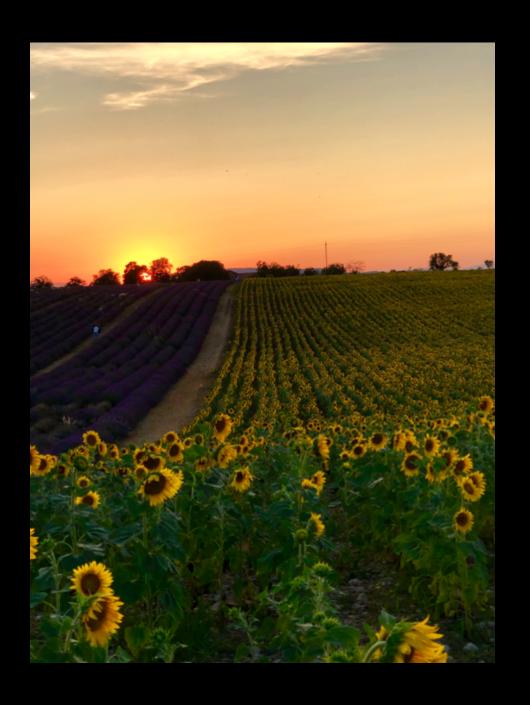

#### **Second Prize**

Straw Weaving
Karma Massoud
Charcoal
10.0" x 8.5"
NFS

Sunset in Provence
Simin parvaz
Photography
16" x 20"
\$180

Tapestry
Susan Sinclair Galego
Oil
24" x 18"
\$800

Teddy Bear Cactus
Robert LeMar
Oil
16" x 20"
\$765