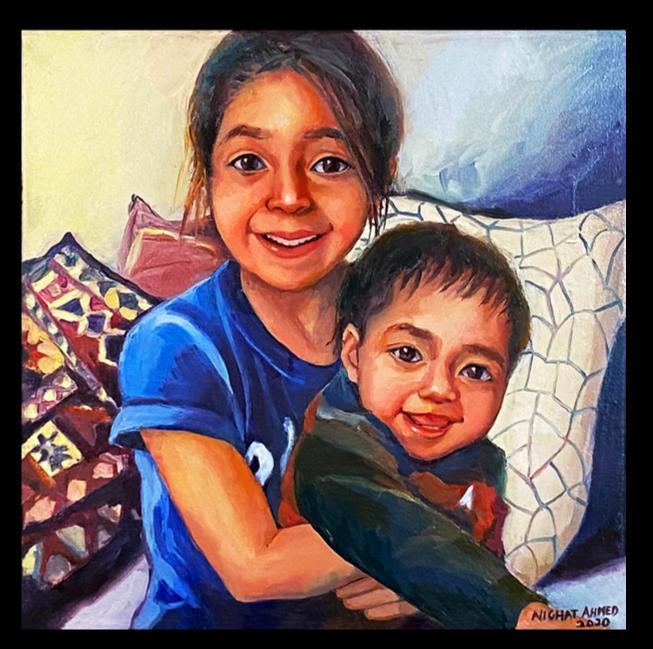

# **Honorable Mention**

Searching
Paula Zeller
Oil
12" x 9"
\$750

Seaside Village I
Beverly Valdez
Acrylic, Mixed Media
12" x 36"
\$750

Shenandoah Ridgeline Susan Z. Dunnell Watercolor 12" X 16" \$500

Siblings
Nighat Ahmed
Oil
16" x 16"
NFS